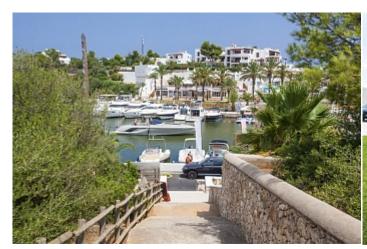

Дополнительно

Бассейн.

This unique villa stands directly above the exclusive marina at Cala d'Or and enjoys breathtaking views. A pathway alongside the house leads straight down to the harbour promenade. The property itself is split into three levels. Flooded with natural light, the main entrance is located on the second floor, promising sensational views across the harbour. In addition to a spacious living/dining area with fireplace, there is a modern, open-plan fitted kitchen and guest WC. An array of terraces will allow you to savour the bustling activity in the harbour below. On the first floor there are three beautiful bedrooms with en-suite bathrooms, walk-in closets and terraces, plus a large garage and utility room. A master suite with dressing room is located on the ground floor, complete with en-suite bathroom and terrace. There is also one more bedroom with en-suite bathroom and another room. A generously sized living room with its own bar and billiard table is the perfect place to spend a relaxing evening with family and friends. Rounding off the picture on this floor is a fitness room with a shower. Step outside onto the terrace and into the garden which boasts a gorgeous infinity pool and whirlpool. The villa is situated in a peaceful cul-de-sac and has three parking spaces on site. An outdoor staircase also provides access to the various levels. All of the terraces which grace this elegant property offer spectacular views across the harbour. The excellent Vall d'Or golf course near Porto Colom and the charming village of Santanyi with its weekly markets and shops can be reached by car in just a few minutes.