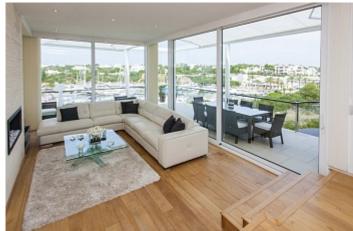

Дополнительно

Бассейн.

This unique villa stands directly above the exclusive marina at Cala d'Or and enjoys breathtaking views. A pathway alongside the house leads straight down to the harbour promenade. The property itself is split into three levels. Flooded with natural light, the main entrance is located on the second floor, promising sensational views across the harbour. In addition to a spacious living/dining area with fireplace, there is a modern, open-plan fitted kitchen and guest WC. An array of terraces will allow you to savour the bustling activity in the harbour below. On the first floor there are three beautiful bedrooms with en-suite bathrooms, walk-in closets and terraces, plus a large garage and utility room. A master suite with dressing room is located on the ground floor, complete with en-suite bathroom and terrace. There is also one more bedroom with en-suite bathroom and another room. A generously sized living room with its own bar and billiard table is the perfect place to spend a relaxing evening with family and friends. Rounding off the picture on this floor is a fitness room with a shower. Step outside onto the terrace and into the garden which boasts a gorgeous infinity pool and whirlpool. The villa is situated in a peaceful cul-de-sac and has three parking spaces on site. An outdoor staircase also provides access to the various levels. All of the terraces which grace this elegant property offer spectacular views across the harbour. The excellent Vall d'Or golf course near Porto Colom and the charming village of Santanyi with its weekly markets and shops can be reached by car in just a few minutes.