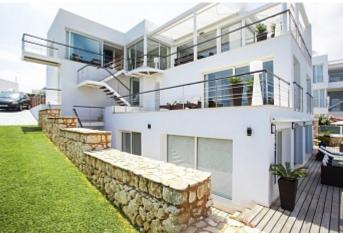

Дополнительно

Бассейн.

This unique villa stands directly above the exclusive marina at Cala d'Or and enjoys breathtaking views. A pathway alongside the house leads straight down to the harbour promenade. The property itself is split into three levels. Flooded with natural light, the main entrance is located on the second floor, promising sensational views across the harbour. In addition to a spacious living/dining area with fireplace, there is a modern, open-plan fitted kitchen and guest WC. An array of terraces will allow you to savour the bustling activity in the harbour below. On the first floor there are three beautiful bedrooms with en-suite bathrooms, walk-in closets and terraces, plus a large garage and utility room. A master suite with dressing room is located on the ground floor, complete with en-suite bathroom and terrace. There is also one more bedroom with en-suite bathroom and another room. A generously sized living room with its own bar and billiard table is the perfect place to spend a relaxing evening with family and friends. Rounding off the picture on this floor is a fitness room with a shower. Step outside onto the terrace and into the garden which boasts a gorgeous infinity pool and whirlpool. The villa is situated in a peaceful cul-de-sac and has three parking spaces on site. An outdoor staircase also provides access to the various levels. All of the terraces which grace this elegant property offer spectacular views across the harbour. The excellent Vall d'Or golf course near Porto Colom and the charming village of Santanyi with its weekly markets and shops can be reached by car in just a few minutes.