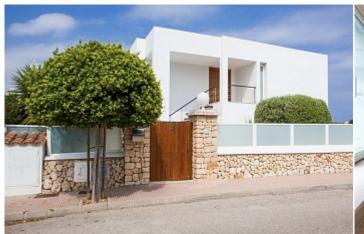

Дополнительно

Бассейн.

This unique villa stands directly above the exclusive marina at Cala d'Or and enjoys breathtaking views. A pathway alongside the house leads straight down to the harbour promenade. The property itself is split into three levels. Flooded with natural light, the main entrance is located on the second floor, promising sensational views across the harbour. In addition to a spacious living/dining area with fireplace, there is a modern, open-plan fitted kitchen and guest WC. An array of terraces will allow you to savour the bustling activity in the harbour below. On the first floor there are three beautiful bedrooms with en-suite bathrooms, walk-in closets and terraces, plus a large garage and utility room. A master suite with dressing room is located on the ground floor, complete with en-suite bathroom and terrace. There is also one more bedroom with en-suite bathroom and another room. A generously sized living room with its own bar and billiard table is the perfect place to spend a relaxing evening with family and friends. Rounding off the picture on this floor is a fitness room with a shower. Step outside onto the terrace and into the garden which boasts a gorgeous infinity pool and whirlpool. The villa is situated in a peaceful cul-de-sac and has three parking spaces on site. An outdoor staircase also provides access to the various levels. All of the terraces which grace this elegant property offer spectacular views across the harbour. The excellent Vall d'Or golf course near Porto Colom and the charming village of Santanyi with its weekly markets and shops can be reached by car in just a few minutes.