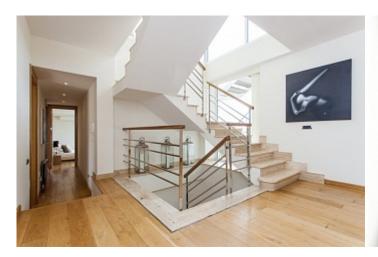

Дополнительно

Бассейн.

This unique villa stands directly above the exclusive marina at Cala d'Or and enjoys breathtaking views. A pathway alongside the house leads straight down to the harbour promenade. The property itself is split into three levels. Flooded with natural light, the main entrance is located on the second floor, promising sensational views across the harbour. In addition to a spacious living/dining area with fireplace, there is a modern, open-plan fitted kitchen and guest WC. An array of terraces will allow you to savour the bustling activity in the harbour below. On the first floor there are three beautiful bedrooms with en-suite bathrooms, walk-in closets and terraces, plus a large garage and utility room. A master suite with dressing room is located on the ground floor, complete with en-suite bathroom and terrace. There is also one more bedroom with en-suite bathroom and another room. A generously sized living room with its own bar and billiard table is the perfect place to spend a relaxing evening with family and friends. Rounding off the picture on this floor is a fitness room with a shower. Step outside onto the terrace and into the garden which boasts a gorgeous infinity pool and whirlpool. The villa is situated in a peaceful cul-de-sac and has three parking spaces on site. An outdoor staircase also provides access to the various levels. All of the terraces which grace this elegant property offer spectacular views across the harbour. The excellent Vall d'Or golf course near Porto Colom and the charming village of Santanyi with its weekly markets and shops can be reached by car in just a few minutes.