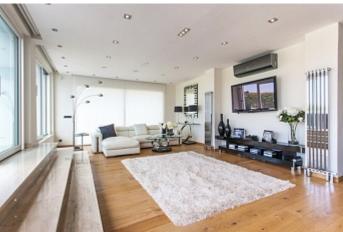

Дополнительно

Бассейн.

This unique villa stands directly above the exclusive marina at Cala d'Or and enjoys breathtaking views. A pathway alongside the house leads straight down to the harbour promenade. The property itself is split into three levels. Flooded with natural light, the main entrance is located on the second floor, promising sensational views across the harbour. In addition to a spacious living/dining area with fireplace, there is a modern, open-plan fitted kitchen and guest WC. An array of terraces will allow you to savour the bustling activity in the harbour below. On the first floor there are three beautiful bedrooms with en-suite bathrooms, walk-in closets and terraces, plus a large garage and utility room. A master suite with dressing room is located on the ground floor, complete with en-suite bathroom and terrace. There is also one more bedroom with en-suite bathroom and another room. A generously sized living room with its own bar and billiard table is the perfect place to spend a relaxing evening with family and friends. Rounding off the picture on this floor is a fitness room with a shower. Step outside onto the terrace and into the garden which boasts a gorgeous infinity pool and whirlpool. The villa is situated in a peaceful cul-de-sac and has three parking spaces on site. An outdoor staircase also provides access to the various levels. All of the terraces which grace this elegant property offer spectacular views across the harbour. The excellent Vall d'Or golf course near Porto Colom and the charming village of Santanyi with its weekly markets and shops can be reached by car in just a few minutes.