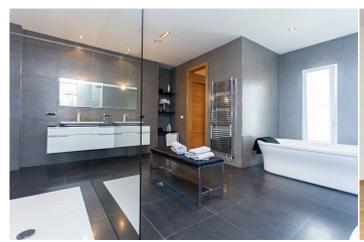

Дополнительно

Бассейн.

This unique villa stands directly above the exclusive marina at Cala d'Or and enjoys breathtaking views. A pathway alongside the house leads straight down to the harbour promenade. The property itself is split into three levels. Flooded with natural light, the main entrance is located on the second floor, promising sensational views across the harbour. In addition to a spacious living/dining area with fireplace, there is a modern, open-plan fitted kitchen and guest WC. An array of terraces will allow you to savour the bustling activity in the harbour below. On the first floor there are three beautiful bedrooms with en-suite bathrooms, walk-in closets and terraces, plus a large garage and utility room. A master suite with dressing room is located on the ground floor, complete with en-suite bathroom and terrace. There is also one more bedroom with en-suite bathroom and another room. A generously sized living room with its own bar and billiard table is the perfect place to spend a relaxing evening with family and friends. Rounding off the picture on this floor is a fitness room with a shower. Step outside onto the terrace and into the garden which boasts a gorgeous infinity pool and whirlpool. The villa is situated in a peaceful cul-de-sac and has three parking spaces on site. An outdoor staircase also provides access to the various levels. All of the terraces which grace this elegant property offer spectacular views across the harbour. The excellent Vall d'Or golf course near Porto Colom and the charming village of Santanyi with its weekly markets and shops can be reached by car in just a few minutes.