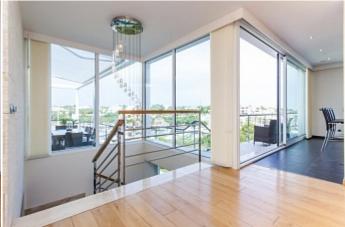

Дополнительно

Бассейн.

This unique villa stands directly above the exclusive marina at Cala d'Or and enjoys breathtaking views. A pathway alongside the house leads straight down to the harbour promenade. The property itself is split into three levels. Flooded with natural light, the main entrance is located on the second floor, promising sensational views across the harbour. In addition to a spacious living/dining area with fireplace, there is a modern, open-plan fitted kitchen and guest WC. An array of terraces will allow you to savour the bustling activity in the harbour below. On the first floor there are three beautiful bedrooms with en-suite bathrooms, walk-in closets and terraces, plus a large garage and utility room. A master suite with dressing room is located on the ground floor, complete with en-suite bathroom and terrace. There is also one more bedroom with en-suite bathroom and another room. A generously sized living room with its own bar and billiard table is the perfect place to spend a relaxing evening with family and friends. Rounding off the picture on this floor is a fitness room with a shower. Step outside onto the terrace and into the garden which boasts a gorgeous infinity pool and whirlpool. The villa is situated in a peaceful cul-de-sac and has three parking spaces on site. An outdoor staircase also provides access to the various levels. All of the terraces which grace this elegant property offer spectacular views across the harbour. The excellent Vall d'Or golf course near Porto Colom and the charming village of Santanyi with its weekly markets and shops can be reached by car in just a few minutes.