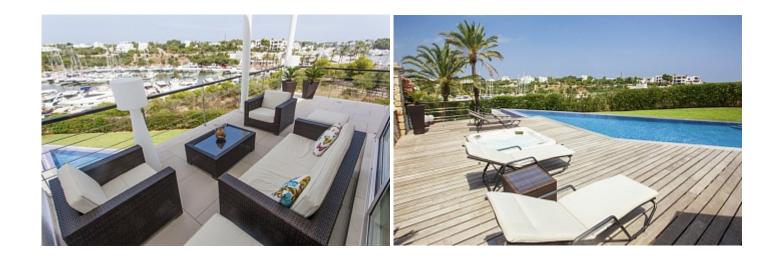

Дополнительно

Бассейн.

This unique villa stands directly above the exclusive marina at Cala d'Or and enjoys breathtaking views. A pathway alongside the house leads straight down to the harbour promenade. The property itself is split into three levels. Flooded with natural light, the main entrance is located on the second floor, promising sensational views across the harbour. In addition to a spacious living/dining area with fireplace, there is a modern, open-plan fitted kitchen and guest WC. An array of terraces will allow you to savour the bustling activity in the harbour below. On the first floor there are three beautiful bedrooms with en-suite bathrooms, walk-in closets and terraces, plus a large garage and utility room. A master suite with dressing room is located on the ground floor, complete with en-suite bathroom and terrace. There is also one more bedroom with en-suite bathroom and another room. A generously sized living room with its own bar and billiard table is the perfect place to spend a relaxing evening with family and friends. Rounding off the picture on this floor is a fitness room with a shower. Step outside onto the terrace and into the garden which boasts a gorgeous infinity pool and whirlpool. The villa is situated in a peaceful cul-de-sac and has three parking spaces on site. An outdoor staircase also provides access to the various levels. All of the terraces which grace this elegant property offer spectacular views across the harbour. The excellent Vall d'Or golf course near Porto Colom and the charming village of Santanyi with its weekly markets and shops can be reached by car in just a few minutes.