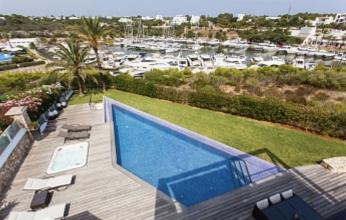

Дополнительно

Бассейн.

This unique villa stands directly above the exclusive marina at Cala d'Or and enjoys breathtaking views. A pathway alongside the house leads straight down to the harbour promenade. The property itself is split into three levels. Flooded with natural light, the main entrance is located on the second floor, promising sensational views across the harbour. In addition to a spacious living/dining area with fireplace, there is a modern, open-plan fitted kitchen and guest WC. An array of terraces will allow you to savour the bustling activity in the harbour below. On the first floor there are three beautiful bedrooms with en-suite bathrooms, walk-in closets and terraces, plus a large garage and utility room. A master suite with dressing room is located on the ground floor, complete with en-suite bathroom and terrace. There is also one more bedroom with en-suite bathroom and another room. A generously sized living room with its own bar and billiard table is the perfect place to spend a relaxing evening with family and friends. Rounding off the picture on this floor is a fitness room with a shower. Step outside onto the terrace and into the garden which boasts a gorgeous infinity pool and whirlpool. The villa is situated in a peaceful cul-de-sac and has three parking spaces on site. An outdoor staircase also provides access to the various levels. All of the terraces which grace this elegant property offer spectacular views across the harbour. The excellent Vall d'Or golf course near Porto Colom and the charming village of Santanyi with its weekly markets and shops can be reached by car in just a few minutes.