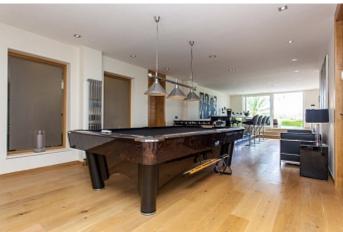

Дополнительно

Бассейн.

This unique villa stands directly above the exclusive marina at Cala d'Or and enjoys breathtaking views. A pathway alongside the house leads straight down to the harbour promenade. The property itself is split into three levels. Flooded with natural light, the main entrance is located on the second floor, promising sensational views across the harbour. In addition to a spacious living/dining area with fireplace, there is a modern, open-plan fitted kitchen and guest WC. An array of terraces will allow you to savour the bustling activity in the harbour below. On the first floor there are three beautiful bedrooms with en-suite bathrooms, walk-in closets and terraces, plus a large garage and utility room. A master suite with dressing room is located on the ground floor, complete with en-suite bathroom and terrace. There is also one more bedroom with en-suite bathroom and another room. A generously sized living room with its own bar and billiard table is the perfect place to spend a relaxing evening with family and friends. Rounding off the picture on this floor is a fitness room with a shower. Step outside onto the terrace and into the garden which boasts a gorgeous infinity pool and whirlpool. The villa is situated in a peaceful cul-de-sac and has three parking spaces on site. An outdoor staircase also provides access to the various levels. All of the terraces which grace this elegant property offer spectacular views across the harbour. The excellent Vall d'Or golf course near Porto Colom and the charming village of Santanyi with its weekly markets and shops can be reached by car in just a few minutes.