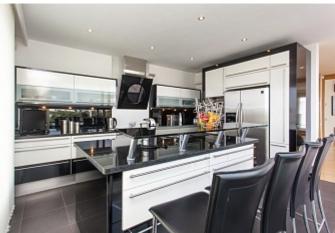

Дополнительно

Бассейн.

This unique villa stands directly above the exclusive marina at Cala d'Or and enjoys breathtaking views. A pathway alongside the house leads straight down to the harbour promenade. The property itself is split into three levels. Flooded with natural light, the main entrance is located on the second floor, promising sensational views across the harbour. In addition to a spacious living/dining area with fireplace, there is a modern, open-plan fitted kitchen and guest WC. An array of terraces will allow you to savour the bustling activity in the harbour below. On the first floor there are three beautiful bedrooms with en-suite bathrooms, walk-in closets and terraces, plus a large garage and utility room. A master suite with dressing room is located on the ground floor, complete with en-suite bathroom and terrace. There is also one more bedroom with en-suite bathroom and another room. A generously sized living room with its own bar and billiard table is the perfect place to spend a relaxing evening with family and friends. Rounding off the picture on this floor is a fitness room with a shower. Step outside onto the terrace and into the garden which boasts a gorgeous infinity pool and whirlpool. The villa is situated in a peaceful cul-de-sac and has three parking spaces on site. An outdoor staircase also provides access to the various levels. All of the terraces which grace this elegant property offer spectacular views across the harbour. The excellent Vall d'Or golf course near Porto Colom and the charming village of Santanyi with its weekly markets and shops can be reached by car in just a few minutes.