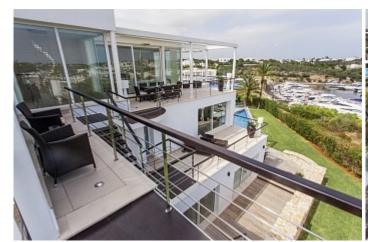

Дополнительно

Бассейн.

This unique villa stands directly above the exclusive marina at Cala d'Or and enjoys breathtaking views. A pathway alongside the house leads straight down to the harbour promenade. The property itself is split into three levels. Flooded with natural light, the main entrance is located on the second floor, promising sensational views across the harbour. In addition to a spacious living/dining area with fireplace, there is a modern, open-plan fitted kitchen and guest WC. An array of terraces will allow you to savour the bustling activity in the harbour below. On the first floor there are three beautiful bedrooms with en-suite bathrooms, walk-in closets and terraces, plus a large garage and utility room. A master suite with dressing room is located on the ground floor, complete with en-suite bathroom and terrace. There is also one more bedroom with en-suite bathroom and another room. A generously sized living room with its own bar and billiard table is the perfect place to spend a relaxing evening with family and friends. Rounding off the picture on this floor is a fitness room with a shower. Step outside onto the terrace and into the garden which boasts a gorgeous infinity pool and whirlpool. The villa is situated in a peaceful cul-de-sac and has three parking spaces on site. An outdoor staircase also provides access to the various levels. All of the terraces which grace this elegant property offer spectacular views across the harbour. The excellent Vall d'Or golf course near Porto Colom and the charming village of Santanyi with its weekly markets and shops can be reached by car in just a few minutes.