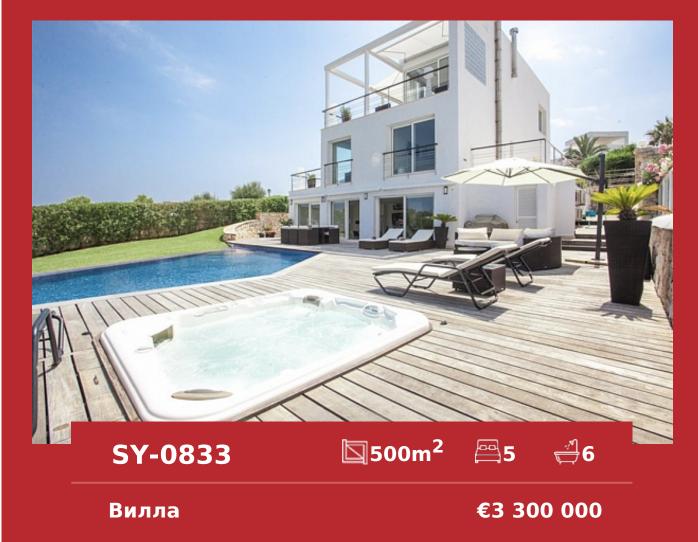

## **ELEGANT VILLA WITH POOL WITH SEA VIEW AT THE HARBOR**

**Город** Cala Dór

Регион 18872

**Площадь участка** 1200 m<sup>2</sup>

**Жилая площадь** 500 m<sup>2</sup>

Площадь балкона/террасы 150 m<sup>2</sup>

Дополнительно

Бассейн.

This unique villa stands directly above the exclusive marina at Cala d'Or and enjoys breathtaking views. A pathway alongside the house leads straight down to the harbour promenade. The property itself is split into three levels. Flooded with natural light, the main entrance is located on the second floor, promising sensational views across the harbour. In addition to a spacious living/dining area with fireplace, there is a modern, open-plan fitted kitchen and guest WC. An array of terraces will allow you to savour the bustling activity in the harbour below. On the first floor there are three beautiful bedrooms with en-suite bathrooms, walk-in closets and terraces, plus a large garage and utility room. A master suite with dressing room is located on the ground floor, complete with en-suite bathroom and terrace. There is also one more bedroom with en-suite bathroom and another room. A generously sized living room with its own bar and billiard table is the perfect place to spend a relaxing evening with family and friends. Rounding off the picture on this floor is a fitness room with a shower. Step outside onto the terrace and into the garden which boasts a gorgeous infinity pool and whirlpool. The villa is situated in a peaceful cul-de-sac and has three parking spaces on site. An outdoor staircase also provides access to the various levels. All of the terraces which grace this elegant property offer spectacular views across the harbour. The excellent Vall d'Or golf course near Porto Colom and the charming village of Santanyi with its weekly markets and shops can be reached by car in just a few minutes.